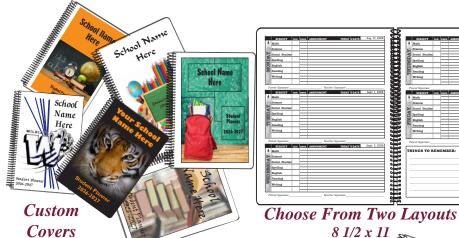

## TWO POPULAR SIZES!

5 1/2 x 8 1/2 or 8 1/2 x 11 • Custom Covers • Customized Assignment Pages

8 1/2 x 11

Week-at-a-Glance Calendar Pages 8 1/2 x 11

Hall Passes

 $(8 pages - 5 1/2 \times 8 1/2)$ 

**Educational Tips** 

8 1/2 x 11 student planners

| Quantity | Price Per Book | Handbook                 |
|----------|----------------|--------------------------|
| 100      | 3.94           | +.70                     |
| 250      | 3.84           | +.55                     |
| 400      | 3.78           | +.50                     |
| 500      | 3.73           | +.45                     |
| 750      | 3.68           | +.40                     |
| 1000+    | Call for       | pricing <sub>01/24</sub> |

\*Plus shipping cost of 35¢ per planner on orders under 250 Handbook pricing for 12 pages. Additional Pages \$.03 each

Price Lists include: The planner, educational tips, your own custom cover and hall pass sheets