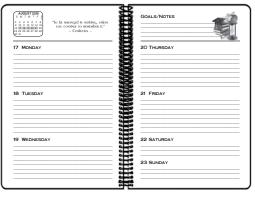

## TWO POPULAR SIZES!

5 1/2 x 8 1/2 or 8 1/2 x 11 • Custom Covers • Customized Assignment Pages

8 1/2 x 11

Week-at-a-Glance Calendar Pages 8 1/2 x 11

Hall Passes

 $(8 pages - 5 1/2 \times 8 1/2)$ 

**Educational Tips** 

5 1/2 x 8 1/2 student planners

| Quantity | Price Per Book | Handbook   |
|----------|----------------|------------|
| 100      | 3.00           | +.70       |
| 250      | 2.94           | +.55       |
| 400      | 2.89           | +.50       |
| 500      | 2.84           | +.45       |
| 750      | 2.79           | +.40       |
| 1000     | 2.73           | +.35       |
| 1500     | 2.68           | +.30       |
| 2000+    | 2.63           | +.30 01/24 |

\*Plus shipping cost of 25¢ per planner on orders under 250 Handbook pricing for 24 pages. Additional Pages \$.02 each

Hall Passes

(4 pages - 8 1/2 x 11)

| PALL PASS Draintine (Kilintenn, (Kilint (CCloren, Likitine, CSClike, S.S.colen, COOlee |                |                  |            |          |                 |
|----------------------------------------------------------------------------------------|----------------|------------------|------------|----------|-----------------|
|                                                                                        |                |                  |            |          |                 |
| Date                                                                                   | Contractor     | Total Gard Total | Taxon      | -        |                 |
|                                                                                        |                |                  |            |          |                 |
| -                                                                                      | 9              |                  |            | 141      | L PASS          |
|                                                                                        |                | - Shrown (Edm)   |            |          |                 |
| -                                                                                      | Gars I         | Distriction      |            |          | Tracers measure |
|                                                                                        | Lan            | LIESTIGETHIA     | TABLE GLOT | 188.15   | TEADERE GOATOR  |
| -                                                                                      |                |                  | _          |          |                 |
| -                                                                                      |                |                  |            |          |                 |
|                                                                                        | $\rightarrow$  |                  | _          |          |                 |
|                                                                                        | $\rightarrow$  |                  | +          | _        |                 |
| -H                                                                                     | -              |                  | _          |          |                 |
|                                                                                        | -              |                  | _          |          |                 |
| -                                                                                      | $\blacksquare$ |                  |            |          |                 |
|                                                                                        | $\vdash$       |                  | _          | _        |                 |
| -                                                                                      | $\rightarrow$  |                  | _          |          |                 |
| -H                                                                                     | -              |                  | _          |          |                 |
| -H                                                                                     |                |                  |            |          |                 |
| -H                                                                                     |                |                  |            |          |                 |
|                                                                                        | $\vdash$       |                  | _          | _        |                 |
|                                                                                        | $\rightarrow$  |                  | +          |          |                 |
| -                                                                                      | $\perp$        |                  | -          |          |                 |
| -                                                                                      |                |                  |            |          |                 |
|                                                                                        | $\Box$         |                  |            |          |                 |
| _                                                                                      | $\rightarrow$  |                  | -          | $\vdash$ |                 |
| - 1                                                                                    | $\rightarrow$  |                  | +          | -        |                 |
| - 1                                                                                    | $\rightarrow$  |                  | -          |          |                 |
| - 1                                                                                    |                |                  |            |          |                 |