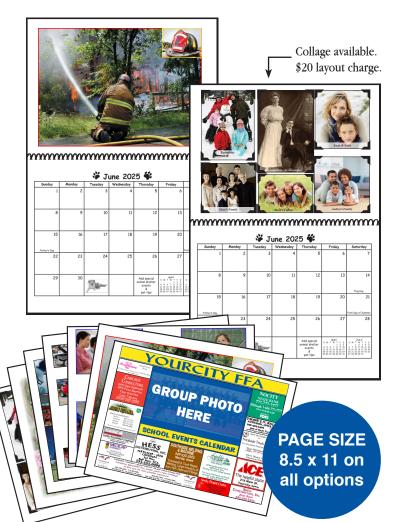

#### **OPTION A:**

This calendar has 1 photo page that remains the same all year long. The bottom 12 calendar grid pages tear off. (Full color grid pages available for additional .60/calendar)

Prices based on 1 color photo & black grid, 8 1/2 x 11. Set up for calendar and collages at \$60/br.

#### **OPTION B:**

This calendar has 12 different photo pages, 1 for each month that easily flip up, or can be torn off. (Full color grid pages available for additional .60/calendar)

| 12-Picture Ca  | 12-Picture Calendar Prices Without Personalized Dates |                                                                                                                                                                                                  |                  |  |  |  |
|----------------|-------------------------------------------------------|--------------------------------------------------------------------------------------------------------------------------------------------------------------------------------------------------|------------------|--|--|--|
| Small Quantity | Price                                                 | Large Quantity                                                                                                                                                                                   | Price            |  |  |  |
| 1              | 20.00 ea                                              | 101-200                                                                                                                                                                                          | 5.25 ea          |  |  |  |
| 2-9            | 18.00 ea                                              | 201-300                                                                                                                                                                                          | 4.89 ea          |  |  |  |
| 10-15          | 15.00 ea                                              | 301-400                                                                                                                                                                                          | 4.72 ea          |  |  |  |
| 16-24          | 12.00 ea                                              | 401-500                                                                                                                                                                                          | 4.54 ea          |  |  |  |
| 25-50          | 10.00 ea                                              | 501+                                                                                                                                                                                             | Call for pricing |  |  |  |
| 51-75          | 8.00 ea                                               | Prices based on 1 color pboto/pg & black grid,<br>8 1/2 x 11. Set up for calendar (min. \$15) and<br>collages (min \$60) at \$60/br. Call for pricing on<br>color calendar grids & custom sizes. |                  |  |  |  |
| 76-100         | 6.00 ea                                               |                                                                                                                                                                                                  |                  |  |  |  |

## ADVERTISING STUB CALENDAR

This is Option A or Option B but also has a company, sponsor or advertising area extended 2" from the bottom of the calendar for year long advertising. (Back cover size 11x10.5)