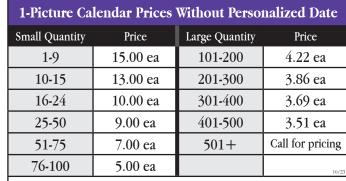

# **CALENDAR PRICE SHEET**

#### **OPTION A:**

This calendar has 1 photo page that remains the same all year long. The bottom 12 calendar grid pages tear off. (Full color grid pages available for additional .60/calendar)



Prices based on 1 color photo & black grid, 8 1/2 x 11. Set up for calendar and collages at \$60/br.

Min \$15. Call for pricing on color calendar grids & custom sizes.

#### **OPTION B:**

This calendar has 12 different photo pages, 1 for each month that easily flip up, or can be torn off. (Full color grid pages available for additional .60/calendar)

| 12-Picture Ca  | 12-Picture Calendar Prices Without Personalized Dates |                                                                                                                                                                                                  |                  |  |  |  |
|----------------|-------------------------------------------------------|-----------------------------------------------------------------------